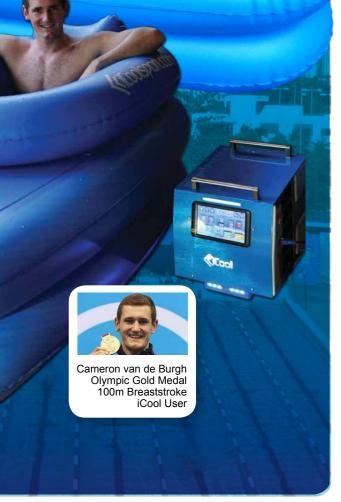

# The Original Icebath Bath Used by the world's top athletes Since 2004

Since 2004, the original portable ice bath, now the world standard, because it is a perfectly optimised in every way to allow athletes all over theworld to achieve perfection in icebath and contarast therapy recovery and training sessions, anywhere, anytime. There is nothing to compare with an iCool.

Starting with a single inflatable ice bath at the 2004 Olympic Games we have taken on board every lesson learned from the use of our pools all over the world to design the 2013 range.

Our very popular ultra portable inflatable pool has become the recognised world standard because it's perfectly balanced size and shape for fast cooling and proper body immersion, yet small and light enough for carry on baggage. The latest models are much tougher to withstand repeated use by large athletes and are manufactured from stronger new material similar to that used in tough boat tenders.