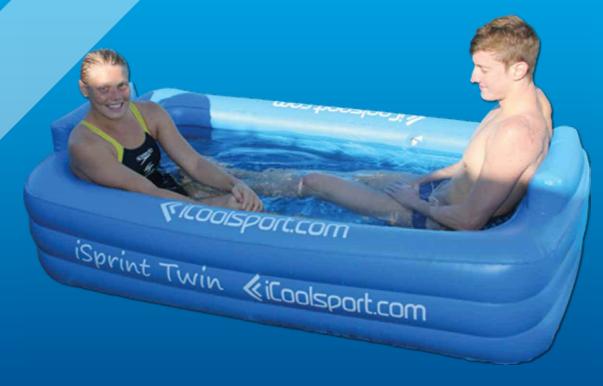

The iSprint comes with very substantial wheeled travel bag, a high volume foot air pump and a repair kit.

**€** ICOOISPORT.com

isprint Licoolsport.com

Designed for two person lower body immersion.

The design is based fully on the technology that is incorporated into our iBody bath which is now the accepted world standard mobile ice bath and has been for the past 5 years. Our iCool iBody pool is the best selling mobile ice bath in the world and is in use in 47 countries.

The new iSprint TWIN uses the same high quality heavy duty materials as the iBody.

The iSprint Twin has the same features as the new iSprint but with extra strength at both ends and an extra head rest to allow 2 athletes to use it at once with one seated at each end. Perfect for quick recovery when you have several athlets needing recovery at the same time, yet it's still light and portable enogh to carry with you to anywhere the race or training finishes.

Internal Dimensions: 153 Cm Long X .61 Cm High X .45cm Width.Litres: 230 4 x single air chambers including bottom matress for extra comfort and drain valve. The iSprint TWIN comes with very substantial wheeled travel bag, a high volume foot air pump and a repair kit.