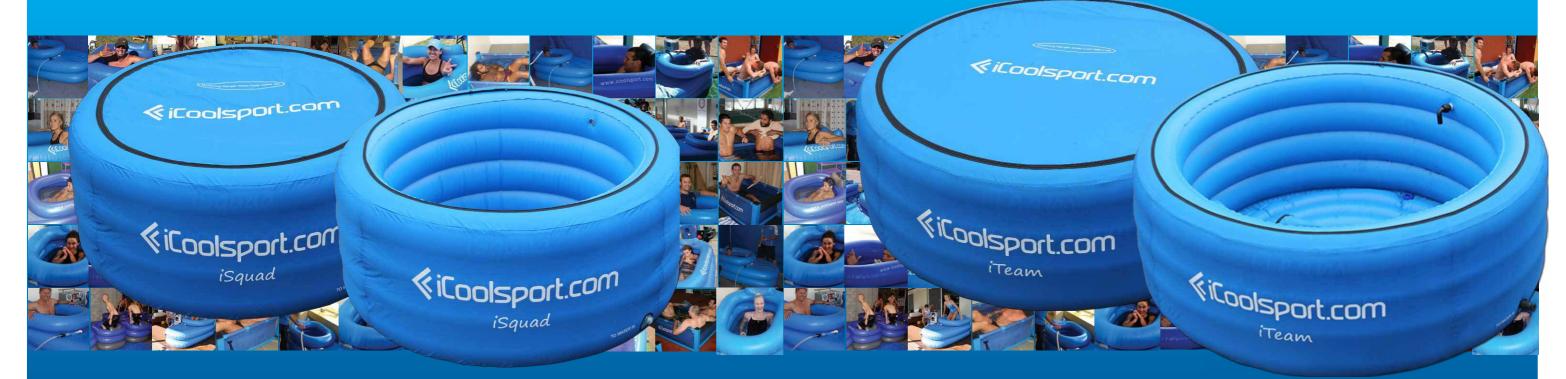

### **iSquad**

Stockcode #iC-iSquad

Stockcode #iC-iTeam

iTeam

The iSquad is designed to satisfy the growing demand for larger portable ice baths for 4 athletes. The design is based on the technology that is incorporated into our world famous iBody baths, the best selling mobile ice bath in the world.

The new iSquad uses the same high quality heavy duty materials and quality fittings we use in every iCool pool. It's designed for professionals who know their sport and know what they want.

The iTeam is designed to satisfy the growing demand for a big full team sized portable ice bath that can handle 6 athletes one time and the whole team during a single session.

### Professional Recovery Pools for Serious Athletes

Internal Dimensions: 110 Cm Diameter X 63 Cm High
Outer Dimensions: 150 Cm Diameter X 65 Cm High. Litres: 500
5 x single air chambers including bottom matress for extra comfort and drain valve.
The iSquad comes with very substantial wheeled travel bag, a safety cover, a high volume foot air pump and a repair kit.

#### **Designed and Built by the iCe Bath Experts**

Internal Dimensions: 150 Cm Diameter X 63 Cm High
Outer Dimensions: 190 Cm Diameter X 65 Cm High. Litres: 890
5 x single air chambers including bottom matress for extra comfort.
The iTeam comes with very substantial wheeled travel bag, a safety cover, a high volume foot air pump and a repair kit.