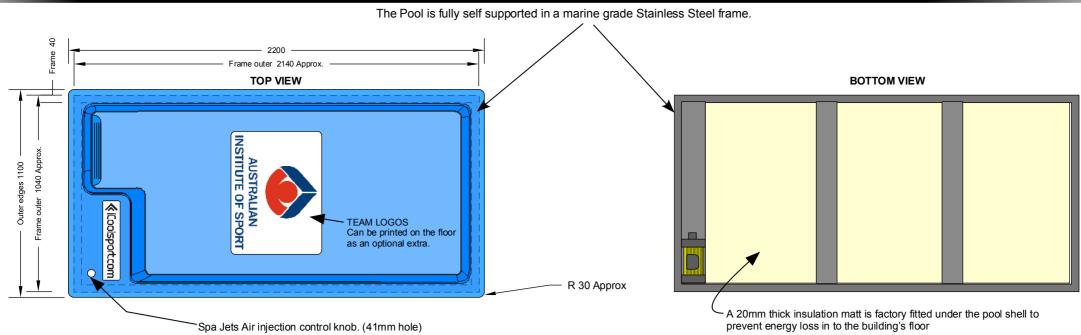

The

# The 2019 TurboCool

YEARS OF EXPERIENCE

**BASIC INFORMATION:** The iCool TurboCool range is the only product available that was designed from the beginning specifically for the efficient automatic chilling or heating and management of large ice baths.

### TurboCools are now the world standard for commercial ice baths and are installed in stadiums, clubs and sporting facilities all over

CLASS LEADING POWER TO WEIGHT AND SIZE.

### The 2019 iCool TurboCools produce an extremely impressive chilling and heating performance of 15,800 of heat pumping from a compact easy to install package that takes up much less space

SIMPLE LOW COST INSTALLATION. Requires only standard single phase power, one flow and one

#### return water pipe and a data cable (supplied) to connect the