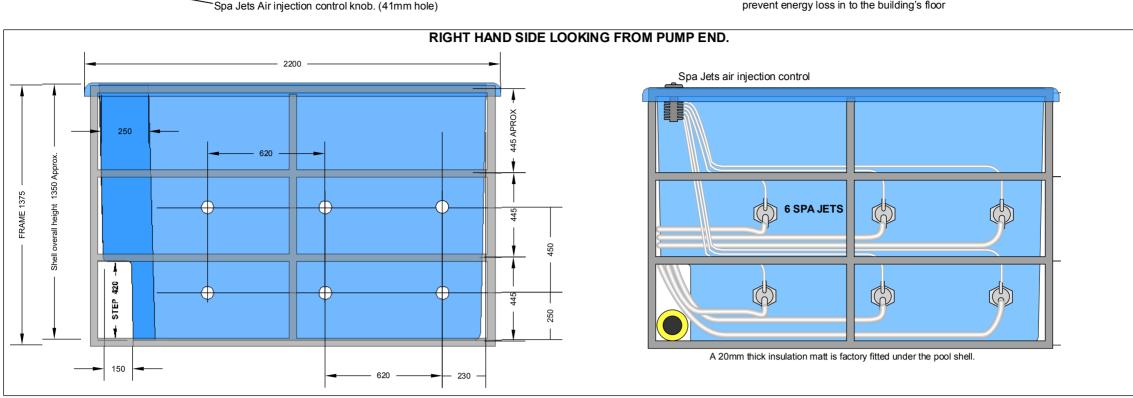

The

# The 2019 TurboCool

YEARS OF EXPERIENCE

**BASIC INFORMATION:** The iCool TurboCool range is the only product available that was designed from the beginning specifically for the efficient automatic chilling or heating and management of large ice baths.

### TurboCools are now the world standard for commercial ice baths and are installed in stadiums, clubs and sporting facilities all over

CLASS LEADING POWER TO WEIGHT AND SIZE.

### The 2019 iCool TurboCools produce an extremely impressive chilling and heating performance of 15,800 of heat pumping from a compact easy to install package that takes up much less space

SIMPLE LOW COST INSTALLATION. Requires only standard single phase power, one flow and one

#### return water pipe and a data cable (supplied) to connect the at