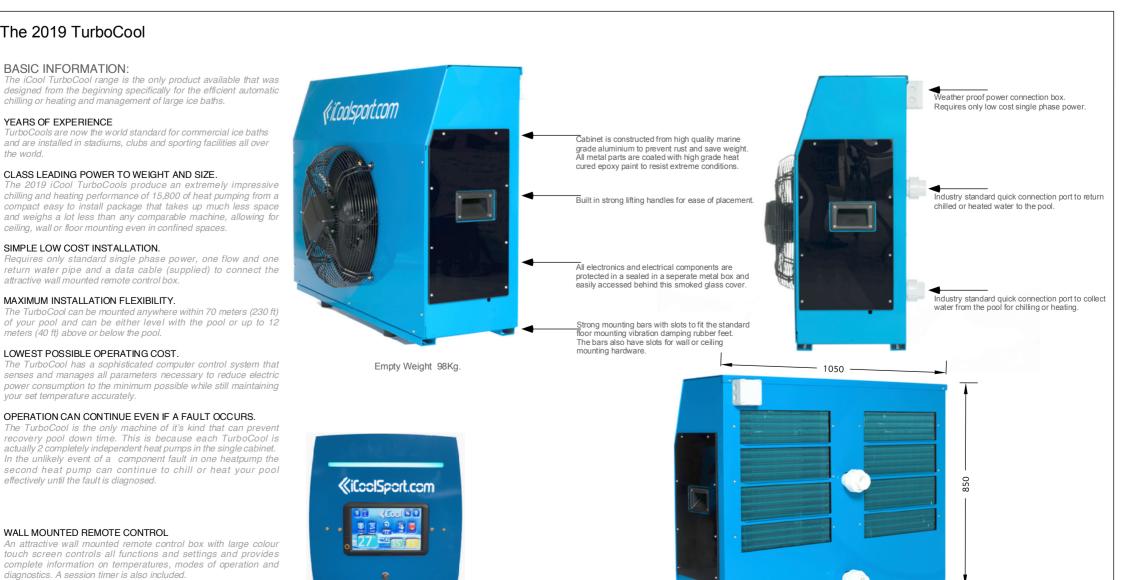

# The 2019 TurboCool

YEARS OF EXPERIENCE

**BASIC INFORMATION:** The iCool TurboCool range is the only product available that was designed from the beginning specifically for the efficient automatic chilling or heating and management of large ice baths.

### TurboCools are now the world standard for commercial ice baths and are installed in stadiums, clubs and sporting facilities all over

CLASS LEADING POWER TO WEIGHT AND SIZE.

### The 2019 iCool TurboCools produce an extremely impressive chilling and heating performance of 15,800 of heat pumping from a compact easy to install package that takes up much less space

SIMPLE LOW COST INSTALLATION. Requires only standard single phase power, one flow and one

WALL MOUNTED REMOTE CONTROL An attractive wall mounted remote control box with large colour touch screen controls all functions and settings and provides complete information on temperatures, modes of operation and diagnostics. A session timer is also included.