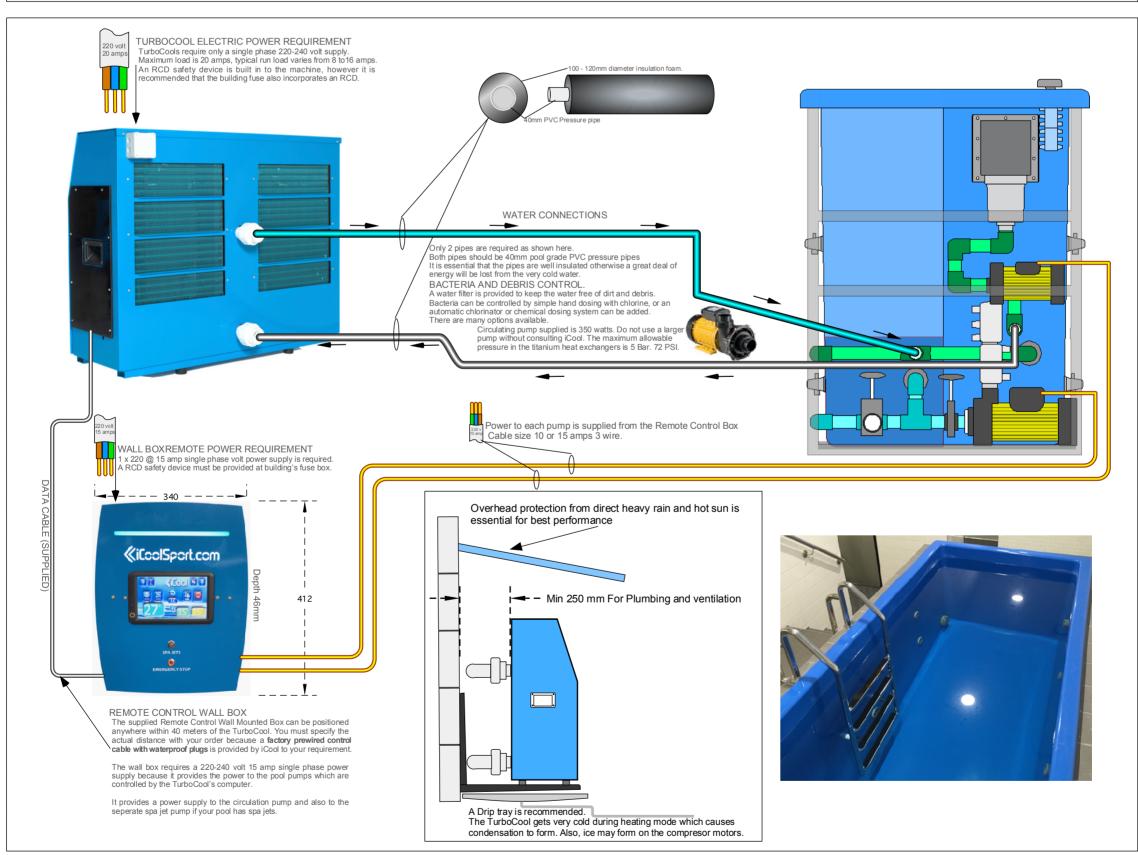

### The 2019 iCool TurboCools produce an extremely impressive chilling and heating performance of 15,800 of heat pumping from a compact easy to install package that takes up much less space

SIMPLE LOW COST INSTALLATION. Requires only standard single phase power, one flow and one

#### return water pipe and a data cable (supplied) to connect the attractive wall mounted remote control box.

MAXIMUM INSTALLATION FLEXIBILITY. The TurboCool can be mounted anywhere within 70 meters (230 ft) of your pool and can be either level with the pool or up to 12

#### meters (40 ft) above or below the pool. LOWEST POSSIBLE OPERATING COST

The TurboCool has a sophisticated computer control system that senses and manages all parameters necessary to reduce electric power consumption to the minimum possible while still maintaining

WALL MOUNTED REMOTE CONTROL An attractive wall mounted remote control box with large colour touch screen controls all functions and settings and provides complete information on temperatures, modes of operation and diagnostics. A session timer is also included.