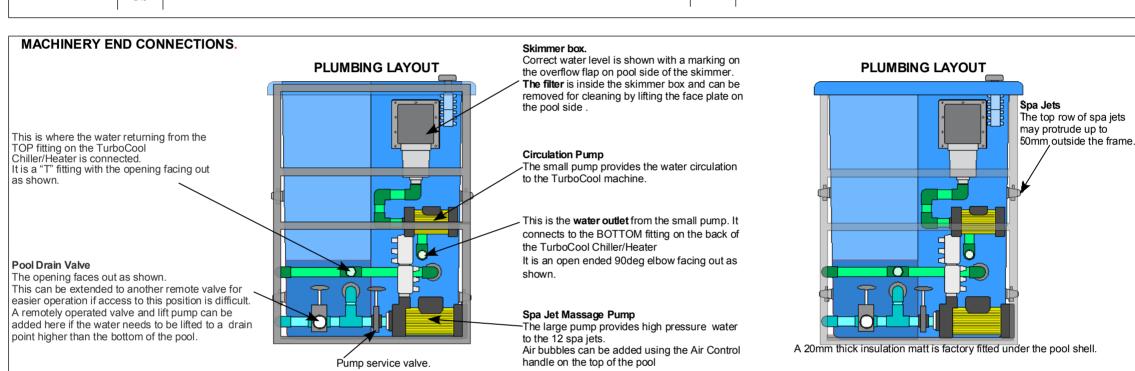

The

# The 2019 TurboCool

YEARS OF EXPERIENCE

**BASIC INFORMATION:** The iCool TurboCool range is the only product available that was designed from the beginning specifically for the efficient automatic chilling or heating and management of large ice baths.

### TurboCools are now the world standard for commercial ice baths and are installed in stadiums, clubs and sporting facilities all over

CLASS LEADING POWER TO WEIGHT AND SIZE.

### The 2019 iCool TurboCools produce an extremely impressive chilling and heating performance of 15,800 of heat pumping from a compact easy to install package that takes up much less space

SIMPLE LOW COST INSTALLATION. Requires only standard single phase power, one flow and one

#### return water pipe and a data cable (supplied) to connect the attrac