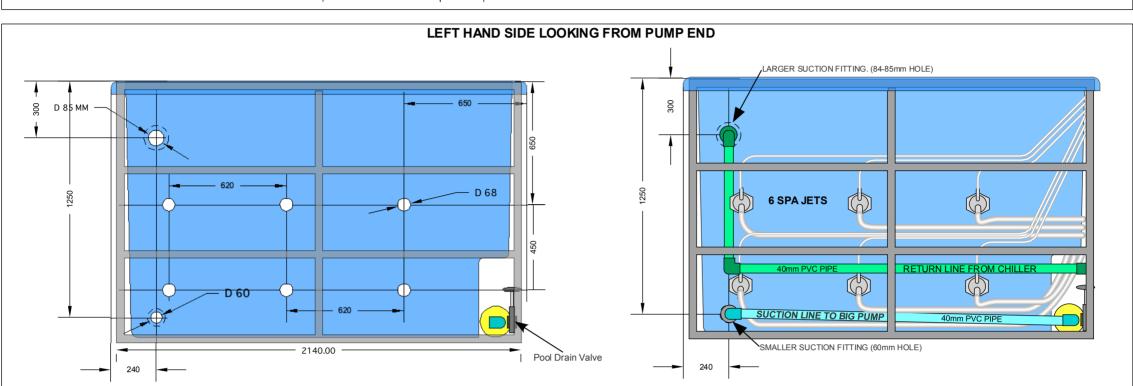

The

# The 2019 TurboCool

YEARS OF EXPERIENCE

**BASIC INFORMATION:** The iCool TurboCool range is the only product available that was designed from the beginning specifically for the efficient automatic chilling or heating and management of large ice baths.

### TurboCools are now the world standard for commercial ice baths and are installed in stadiums, clubs and sporting facilities all over

CLASS LEADING POWER TO WEIGHT AND SIZE.

### The 2019 iCool TurboCools produce an extremely impressive chilling and heating performance of 15,800 of heat pumping from a compact easy to install package that takes up much less space

SIMPLE LOW COST INSTALLATION. Requires only standard single phase power, one flow and one

#### return water pipe and a data cable (supplied) to connect the attr